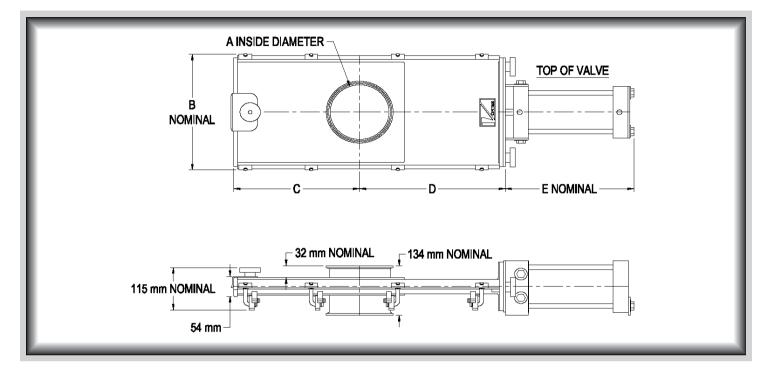

### VORTEX® QUICK CLEAN ORIFICE GATE™ DIMENSIONAL INFORMATION

| Model | Tube Size | Α   | В   | С   | D   | E   | WT (kg) |
|-------|-----------|-----|-----|-----|-----|-----|---------|
| Q02   | 51        | 48  | 203 | 162 | 213 | 213 | 14      |
| Q03   | 76        | 73  | 232 | 200 | 251 | 238 | 18      |
| Q04   | 102       | 98  | 260 | 238 | 289 | 264 | 23      |
| Q05   | 127       | 124 | 286 | 276 | 327 | 295 | 27      |
| Q06   | 152       | 149 | 311 | 314 | 365 | 321 | 36      |
| Q08   | 203       | 200 | 359 | 391 | 441 | 371 | 50      |

All dimensions are in mm, Information subject to change without notice.