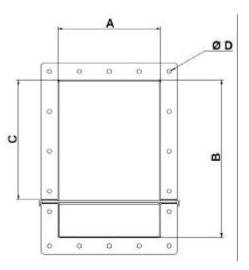

## **Standard Air-Slide Models**

| Model # | Flow Rate | А   | В   | С   | ØD | D QTY |
|---------|-----------|-----|-----|-----|----|-------|
| AS100   |           | 100 | 150 | 100 | 12 |       |
| AS200   |           | 200 | 300 | 200 | 14 |       |
| AS300   |           | 300 | 450 | 300 | 14 |       |
| AS400   |           | 400 | 600 | 400 | 14 |       |
| AS500   |           | 500 | 750 | 500 | 18 |       |

All sizes are in mm (Custom sizes and configurations can be made to suit customer requirements