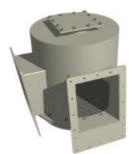

Single Cartridge Reverse Pulse Dust Collector

AS200 Air-Slide complete With lifting lugs, inspection Ports, discharge adapter, side view ports & product inlet.

Air-Slide Pneumatic diverter gate