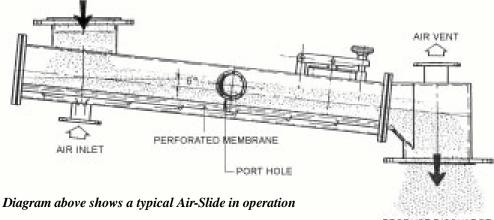

The Air-Slide consists of a rectangular chamber separated by a permeable cloth. The chamber is inclined at a very slight angle (as low as  $1.5^{\circ}$ ). Compressed air is injected into the lower chamber which then permeates through the media and "fluidises" the product. The product then behaves like a fluid and "flows" down the length of the chamber. The excess air is vented to a dust collector.