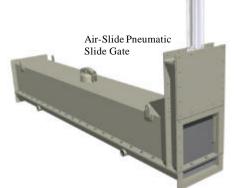

PRODUCT ENTRY

The above photo shows a typical Air-Slide with multiple inlet points

PRODUCT DISCHARGE

Pneuvay Engineering P/L 5 - 7 Louvain St, North Coburg, Victoria 3058, Australia

Tel: +61 3 9350 6888 Fax: +61 3 9354 4365 Freecall: 1800 786 642 www.pneuvay.com.au

Single Cartridge Reverse Pulse Dust Collector

AS200 Air-Slide complete With lifting lugs, inspection Ports, discharge adapter, side view ports & product inlet.

Air-Slide Pneumatic diverter gate