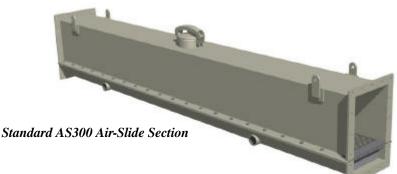

# **Air-Slides**

The Air-Slide is designed to convey bulk powders from silos or storage compartments into a processing system. They provide a convenient and easily controllable method of conveying – they can incorporate bends and multiple discharge points if necessary.

Air-Slide sections are available in a range of standard opening sizes up to lengths of 6 metres, but can also be manufactured to individual customer requirements, they can be joined directly together or incorporate any of the Pneuvay standard Air-Slide accessories (see below) to suit your needs.

Single Cartridge Reverse Pulse Dust Collector

AS200 Air-Slide complete With lifting lugs, inspection Ports, discharge adapter, side view ports & product inlet.

Air-Slide Pneumatic diverter gate