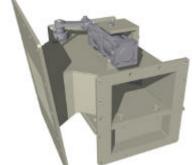

Single Cartridge Reverse Pulse Dust Collector

AS200 Air-Slide complete With lifting lugs, inspection Ports, discharge adapter, side view ports & product inlet.

Air-Slide Pneumatic diverter gate